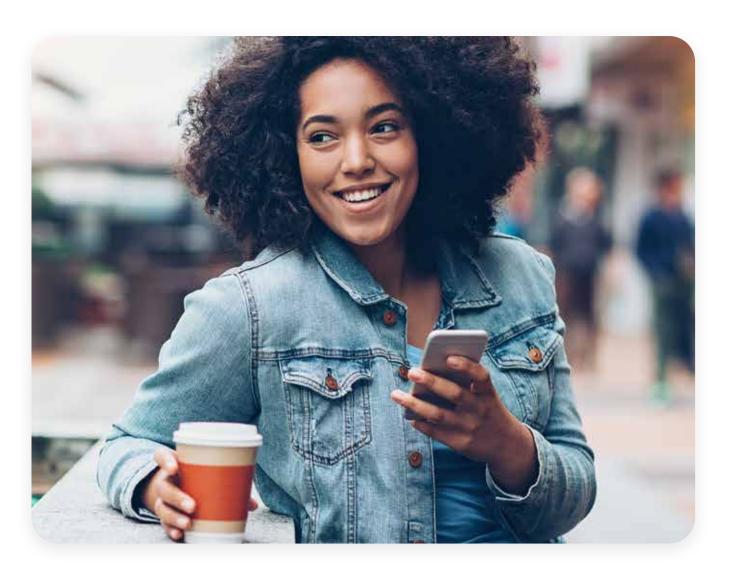

# Photos of people

### Do use people who are:

Diverse (age and ethnicity), slightly emotional (depending on the situation), in an urban environment, in Nordic nature, using devices, connected, shot candidly, in ordinary and natural situations.