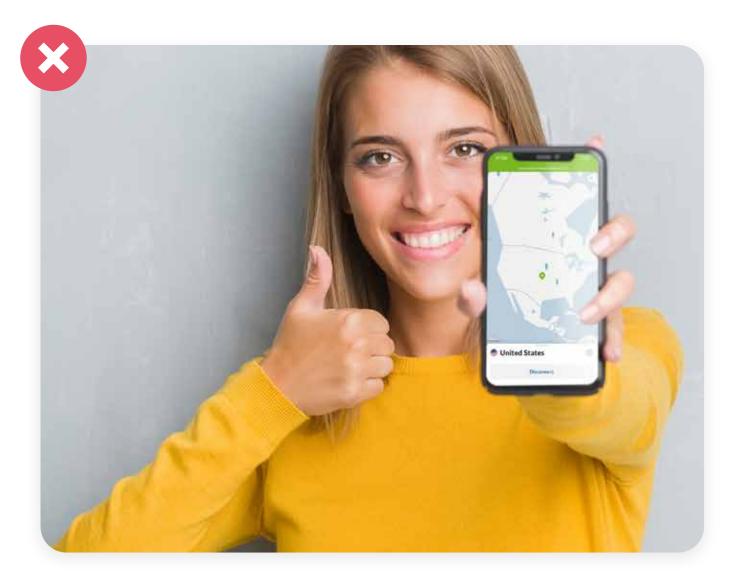

## Product photos

#### Don't:

Old devices, specifically staged scene, artificial effects, "stockish", without the NordVPN app on the screen.