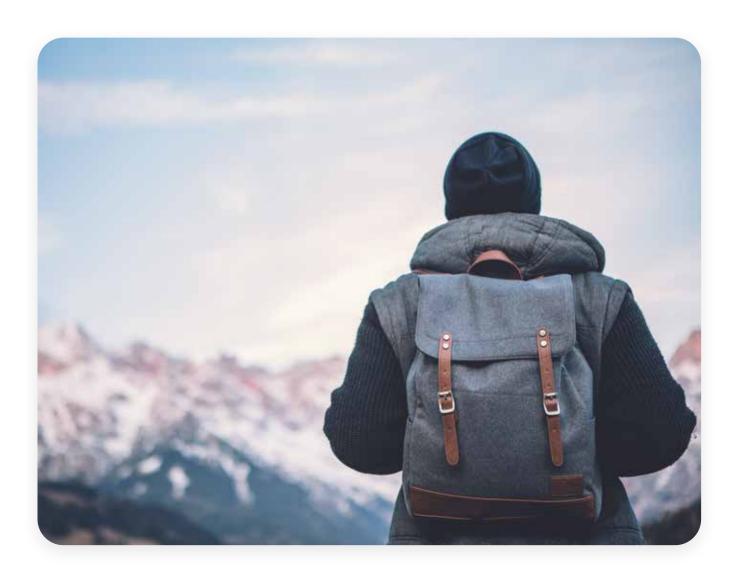

## Nature photos

Do:

Cold environment - snowy mountains, sea, snow, fog, ice, animals in their natural habitats.

## Nature photos