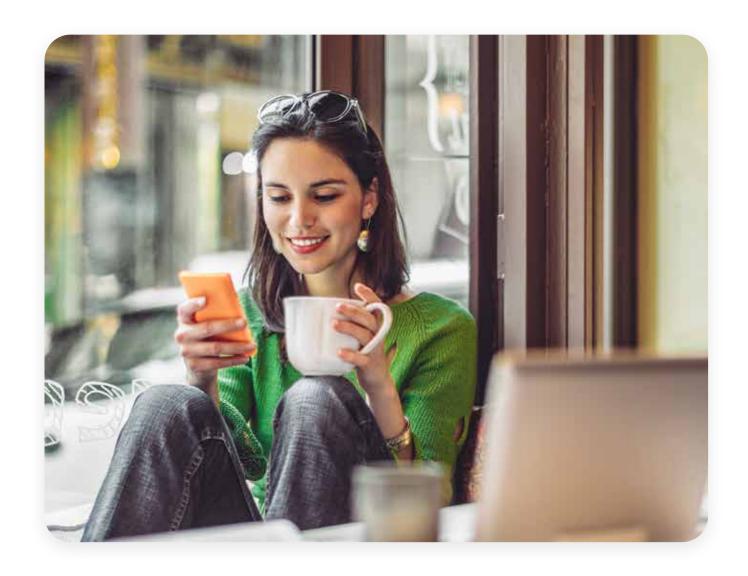

# Photos of people

### Do use people who are:

Diverse (age and ethnicity), slightly emotional (depending on the situation), in an urban environment, in Nordic nature, using devices, connected, shot candidly, in ordinary and natural situations.