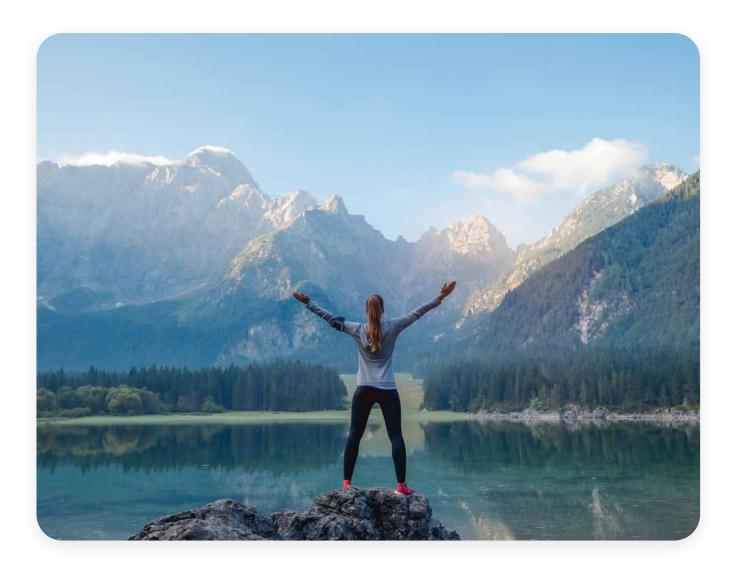

## Nature photos

Do:

Cold environment - snowy mountains, sea, snow, fog, ice, animals in their natural habitats.

#### Do:

Nordic activities: hiking, skiing, snowboarding, mountaineering, challenging sports that require precision.

Water and wind sports are acceptable too as long as they are related to Scandinavia (sailing, windsurfing - powered by wind).