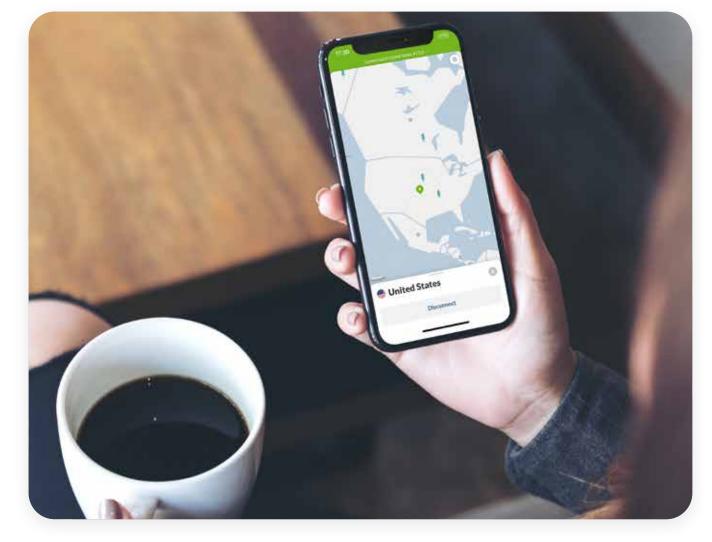

## Product photos

#### Don't:

Old devices, specifically staged scene, artificial effects, "stockish", without the NordVPN app on the screen.