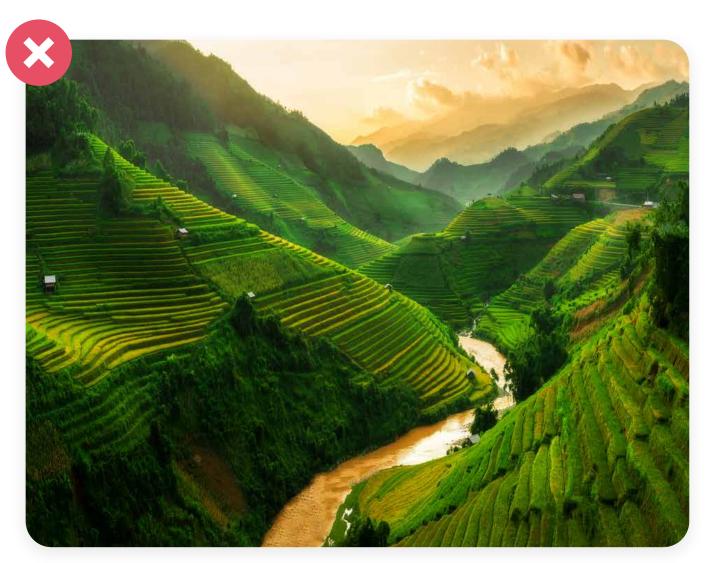

## Nature photos

#### Don't:

Deserts, tropical destinations, mountains that are not common in northern latitudes, flowers, exotic animals.