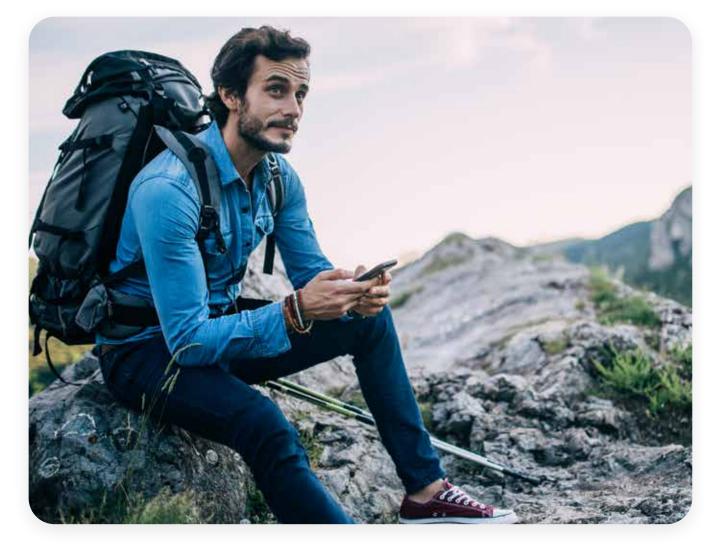

## Activity photos

#### Do:

Nordic activities: hiking, skiing, snowboarding, mountaineering, challenging sports that require precision.

Water and wind sports are acceptable too as long as they are related to Scandinavia (sailing, windsurfing - powered by wind).