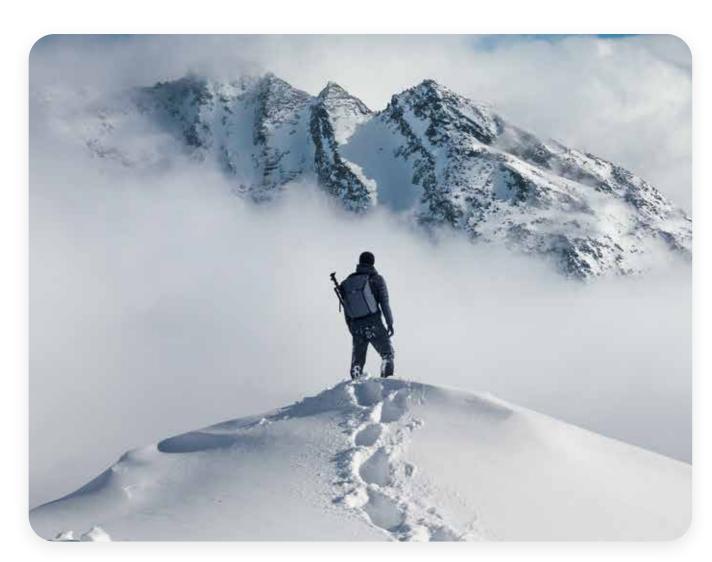

## Nature photos

Do:

Cold environment - snowy mountains, sea, snow, fog, ice, animals in their natural habitats.

#### Do:

Nordic activities: hiking, skiing, snowboarding, mountaineering, challenging sports that require precision.

Water and wind sports are acceptable too as long as they are related to Scandinavia (sailing, windsurfing - powered by wind).