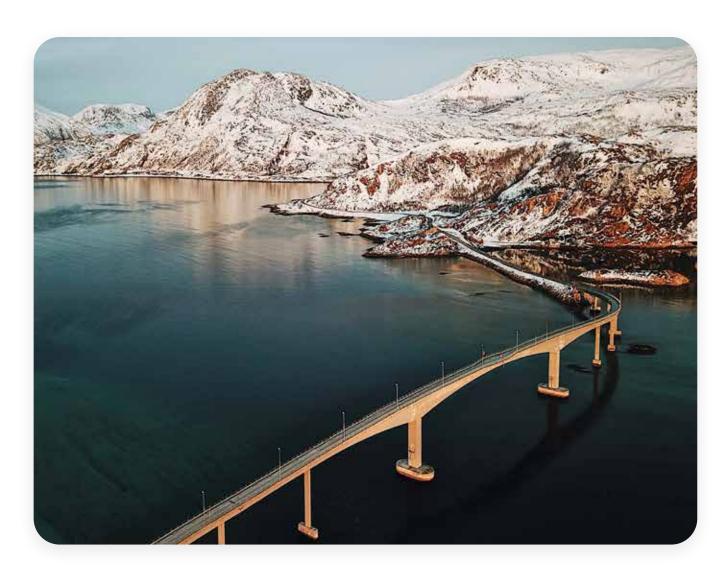

## Nature photos

Do:

Cold environment - snowy mountains, sea, snow, fog, ice, animals in their natural habitats.

## Nature photos