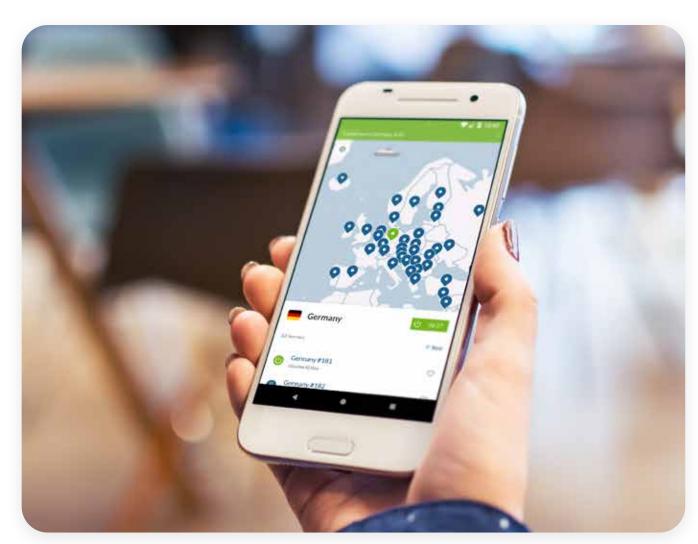

## Product photos

#### Do:

New devices, home or modern office environment, natural, candid, the NordVPN app on the screen.