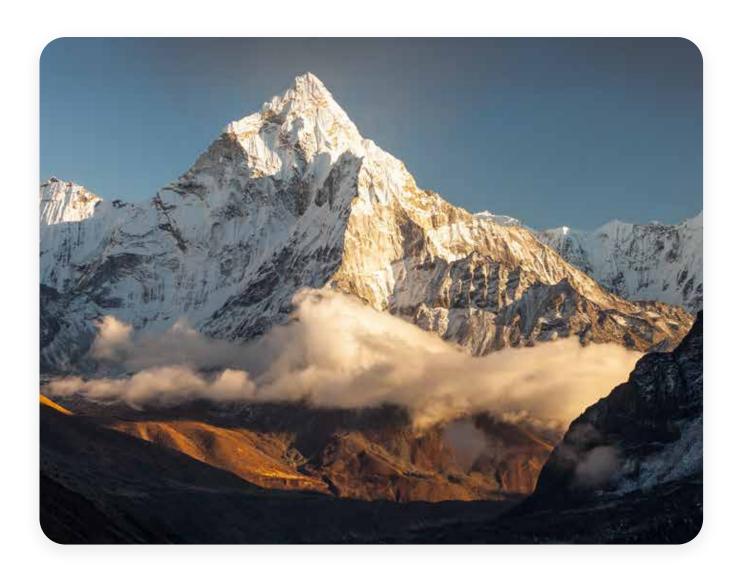

## Nature photos

Do:

Cold environment - snowy mountains, sea, snow, fog, ice, animals in their natural habitats.

## Nature photos