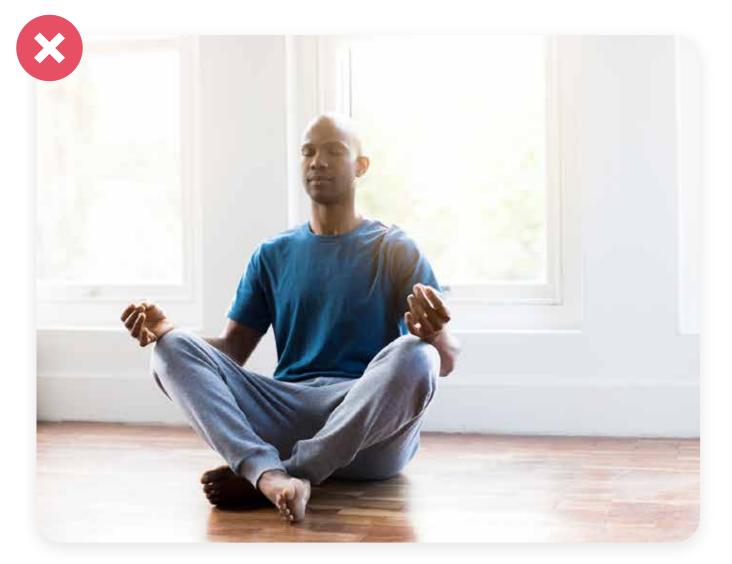

## Activity photos

#### Don't:

Summer holiday-style pictures, indoor sports, professional sports.

Calming activities such as yoga.

Anything too extreme and/or painful.